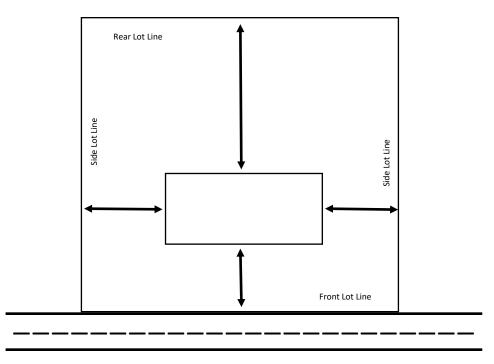

Corner lots have two front yards. Please indicate side streets on the drawing.

I hereby certify that I have read and examined this application and know the same to be true and correct. I understand that consideration of this application is based upon the correctness of the information I have supplied and that any permit(s) granted may be revoked upon finding by the Zoning Official that any relevant information supplied on or with the application is substantially incorrect. I certify that the legal description I have submitted is accurate and understand that I am solely responsible for the accuracy of the description submitted. I further understand that only complete applications including all required exhibits, and fees are received by the City of Jasper, Planning Department by the scheduled deadline in order to be placed on the agenda.